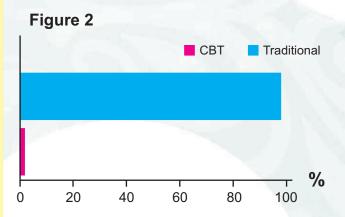

Table 2: Distribution of Candidates by type of Exam taken

| Exam      | Frequency | Percent(%) |
|-----------|-----------|------------|
| Tradition | al 3,790  | 98.72      |
| CBT       | 49        | 1.28       |
| Total     | 3,839     | 100.00     |

Distribution of candidates by examination taken is represented above in table 2, where three thousand seven hundred and ninety candidates representing ninety-eight point seven, two percent (98.72%) sat for the traditional exam (pencil and paper) while forty-nine candidates representing one point two, eight percent (1.28%) sat for the computer based test (CBT). Hence, there were more pencil and paper candidates that sat for the exam.