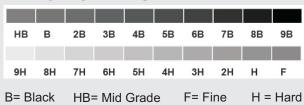

#### 1. Failure to use HB Pencil

An OMR reader depends on the dark marks on the sheet to record a candidate's answers. Hence, such marks made on the bubbles are very important. Below are a few of the rules that need to be adhered to while using pencils for marking the OMR sheet.

### Type of Pencils Used on OMR Sheets

It is important to use a dark pencil for filling OMR sheets. Therefore, it would be best to use HB pencils (HB, 2HB, 4HB, 6HB). Moreover, you must avoid the use of light

pencils like 2H to 6H.

Optical mark recognition (also called optical mark reading and OMR) is the process of capturing humanmarked data from document forms such as surveys and tests. They are used to read questionnaires, multiple choice examination paper in the form of lines or shaded areas.

### **PENCIL GRADES**

The light pencils do not provide sufficient darkness to the bubbles, thus making it difficult for the machine to register or record the answer. Though, it is possible to set the machine so that it records light pencil marks, this is a risk that we better not take as it can affect scores by capturing all marks, no matter how faint - including the erased options!

One of the advantages of using pencil on the OMR sheet is that it can be erased if you think you have marked a wrong bubble.

LEC prefers the use of HB pencil to all other grades in filling the OMR sheets for easy capturing and effective marking that will be reflective of the child's true ability.

As 2H synthetic pencils are sometimes labeled HB, we advise the trainers to provide the candidates with the right pencils during practice and for examinations.

Other factors include:

- 2. Making of unnecessary marks on the shading sheet.
- **3.** Squeezing or rough handling the shading sheet.
- **4.** Failure to completely erase on option that has been changed.
- 5. Spending too much time on a question.