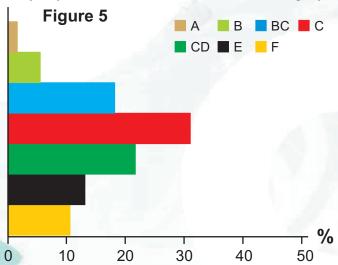

Table 5; Distribution of Candidates by English Score in the Exam

| Score | Frequency | Percent(%) |
|-------|-----------|------------|
| Α     | 20        | 0.52       |
| В     | 203       | 5.29       |
| ВС    | 734       | 19.12      |
| С     | 1,173     | 30.55      |
| CD    | 842       | 21.93      |
| Е     | 479       | 12.48      |
| F     | 388       | 10.11      |
| Total | 3,839     | 100.00     |

Table 5 above shows the distribution of candidates by their English score in the exam. Twenty (20) candidates representing zero point five, two percent (0.52%) had A; two hundred and three candidates (203) representing five point two, nine percent (5.29%) had B; seven hundred and thirty-four candidates representing nineteen point one,

two percent (19.12%) had BC; one thousand one hundred and seventy-three candidates (1,173) representing thirty point five, five (30.55%) had C; eight hundred and forty-two candidates representing twenty-one point nine, three percent (21.93%) had CD; four hundred and seventy-nine candidates representing twelve point four, eight had E; and three hundred and eighty-eight candidates representing ten point one, one percent (10.11%) had F. This shows that majority of the candidates were in 'C' category.