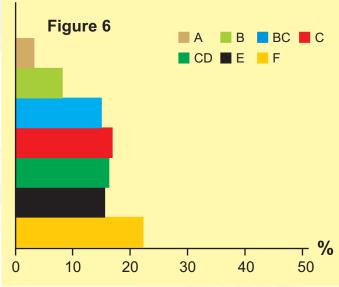

Table 6: Distribution of Candidates by IRS Score in the Exam

| Score      | Frequency | Percent(%) |
|------------|-----------|------------|
| Α          | 118       | 3.07       |
| В          | 307       | 8.02       |
| ВС         | 579       | 15.08      |
| С          | 688       | 17.92      |
| CD         | 646       | 16.83      |
| E          | 613       | 15.97      |
| F          | 879       | 22.9       |
| Christians | 9         | 0.23       |
| Total      | 3,839     | 100.00     |

Table 6 above shows the distribution of candidates by their IRS score in the exam. One hundred and eighteen (118) candidates representing three point zero, seven percent (3.07%) had A; three hundred and seven candidates (307) representing eight point zero, two percent (8.02%) had B; five hundred and seventy-nine candidates representing fifteen point zero, eight percent (15.08%) had BC; six hundred and eighty-eight candidates (688)

representing seventeen point nine, two (17.92%) have C, six hundred and forty-six candidates representing sixteen point eight, three percent (16.83%) had CD; six hundred and thirteen candidates representing fifteen point nine, seven percent (15.97%) had E; and eight hundred and seventy-nine candidates representing twenty-two point nine percent (22.9%) had F. This shows that majority of the candidates were in 'F' category.