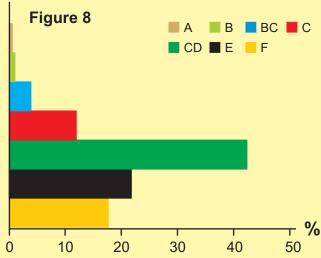

Figure 3

Muslim Christian

0 20 40 60 80 100

Table 4: Distribution of Candidates by Maths Score in the Exam

| Grade | Frequency | Percent(%) |
|-------|-----------|------------|
| Α     | 4         | 0.10       |
| В     | 18        | 0.47       |
| ВС    | 44        | 1.15       |
| С     | 145       | 3.78       |
| CD    | 751       | 19.56      |
| Е     | 1,671     | 43.53      |
| F     | 1,206     | 31.41      |
| Total | 3,839     | 100.00     |

Table 4 above shows the distribution of candidates by their maths score in the exam. four (4) candidates representing zero point one, zero percent (0.10%) had A; eighteen candidates (18) representing zero point four, seven percent (0.47%) had B; forty-four

candidates representing one point one, five percent (1.15%) had BC; one hundred and forty-five candidates (145) representing three point seven, eight (3.78%) had C; seven hundred and fifty-one candidates representing nineteen point five, six percent (19.56%) had CD; one thousand, six hundred and seventy-one candidates representing forty-three point five, three percent (43.53%) had E; and one thousand, two hundred and six candidates representing thirty-one point four, one percent (31.41%) had F. This shows that majority of the candidates were in 'E' category.