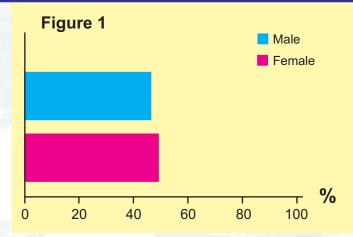

Table 1: Distribution of Candidates by Gender

| Sex    | Frequency | Percent(%) |
|--------|-----------|------------|
| Male   | 1,896     | 49.39      |
| Female | 1,943     | 50.61      |
| Total  | 3,839     | 100.00     |

Distribution of candidates by gender is represented above in table 1, where one thousand eight hundred and ninety-six candidates representing fifty-six percent (49.39%) were males while one thousand nine hundred and forty-three candidates representing forty-six percent (50.61%) were females. Hence, there were more females than males among the candidates that sat for the exam.