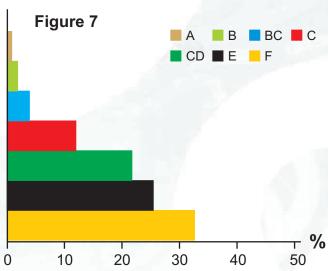

Table 7: Distribution of Candidates by General Paper Score in the Exam

| Score | Frequency | Percent(%) |
|-------|-----------|------------|
| Α     | 2         | 0.05       |
| В     | 29        | 0.76       |
| ВС    | 140       | 3.65       |
| С     | 479       | 12.48      |
| CD    | 897       | 23.37      |
| E     | 1,036     | 26.99      |
| F     | 1,256     | 32.72      |
| Total | 3,839     | 100.00     |

Table 7 above shows the distribution of candidates by their General Paper score in the exam. Two (2) candidates representing zero point zero, five percent (0.05%) had A; twenty-nine candidates (29) representing zero point seven, six percent (0.76%) had B; one hundred and forty candidates representing three point six, five percent (3.65%) had BC; four hundred and seventy-nine candidates (479) representing twelve point four, eight (12.48%)

had C, eight hundred and ninety-seven candidates (897) representing twenty-three point three, seven (23.37%) had CD; one thousand and thirty-six candidates representing twenty-six point nine, nine percent (26.99%) had E; and one thousand two hundred and fifty-six candidates representing thirty-two point seven, two percent (32.72%) had F. This shows that majority of the candidates were in 'F' category.