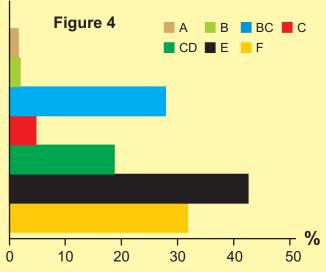

Figure 3

Muslim Christian

0 20 40 60 80 100

Table 4: Distribution of Candidates by Maths Score in the Exam

| Grade | Frequency | Percent(%) |
|-------|-----------|------------|
| Α     | 4         | 0.10       |
| В     | 18        | 0.47       |
| ВС    | 44        | 1.15       |
| С     | 145       | 3.78       |
| CD    | 751       | 19.56      |
| Е     | 1,671     | 43.53      |
| F     | 1,206     | 31.41      |
| Total | 3,839     | 100.00     |

Table 4 above shows the distribution of candidates by their maths score in the exam. four (4) candidates representing zero point one, zero percent (0.10%) had A; eighteen candidates (18) representing zero point four, seven percent (0.47%) had B; forty-four

candidates representing one point one, five percent (1.15%) had BC; one hundred and forty-five candidates (145) representing three point seven, eight (3.78%) had C; seven hundred and fifty-one candidates representing nineteen point five, six percent (19.56%) had CD; one thousand, six hundred and seventy-one candidates representing forty-three point five, three percent (43.53%) had E; and one thousand, two hundred and six candidates representing thirty-one point four, one percent (31.41%) had F. This shows that majority of the candidates were in 'E' category.